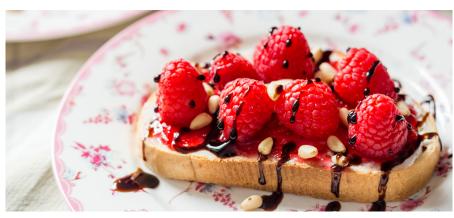

## DESSERT BRUSCHETTA WITH AUSBARREL

Bruschetta is not just for entrees, it is the perfect finish to your meal for dessert! Sweet and crunchy with the right amount of tang, this will become a firm favourite in your household.

## Ingredients:

Fresh, crusty bread (we love sourdough) Your choice of fruit (peaches, strawberries, fig, raspberries, blueberries, mandarin, apple, pear, grapes...)

Your choice of AUSBARREL (we love AUSBARREL Pear, Premium Fig, Premium Reserve for sweetness, or Premium Pomegranate, Premium Raspberry or White for some additional tartness)

Your choice of cheese (cream cheese, feta, burrata, feta...)

Nuts of your choice (walnuts, pine nuts, pistachios, almonds, pecans...)

## Method:

Toast the bread if you wish.

Place some cheese on the bread/toast, top with your choice of fruit and finish off with a drizzle of your favourite AUSBARREL variety.

Delicious!