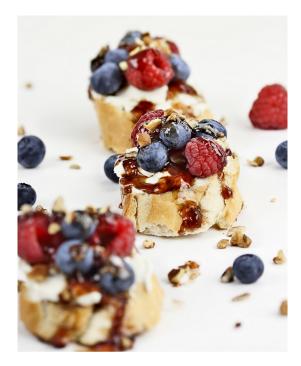

## DESSERT BRUSCHETTA WITH AUSBARREL

Bruschetta is not just for entrees, it is the perfect finish to your meal for dessert! Sweet and crunchy with the right amount of tang, this will become a firm favourite in your household.

## Ingredients:

Fresh, crusty bread (we love sourdough) Your choice of fruit (peaches, strawberries, fig, raspberries, blueberries, mandarin, apple, pear, grapes...)

Your choice of AUSBARREL (we love AUSBARREL Pear, Premium Fig, Premium Reserve for sweetness, or Premium Pomegranate, Premium Raspberry or White for some additional tartness)

Your choice of cheese (cream cheese, feta, burrata, feta...)

Nuts of your choice (walnuts, pine nuts, pistachios, almonds, pecans...)

## Method:

Toast the bread if you wish.

Place some cheese on the bread/toast, top with your choice of fruit and finish off with a drizzle of your favourite AUSBARREL variety.

Delicious!