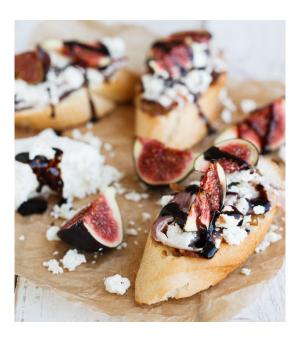

## DESSERT BRUSCHETTA WITH AUSBARREL

Bruschetta is not just for entrees, it is the perfect finish to your meal for dessert! Sweet and crunchy with the right amount of tang, this will become a firm favourite in your household.

## Ingredients:

Fresh, crusty bread (we love sourdough) Your choice of fruit (peaches, strawberries, fig, raspberries, blueberries, mandarin, apple, pear, grapes...)

Your choice of AUSBARREL (we love AUSBARREL Pear, Premium Fig, Premium Reserve for sweetness, or Premium Pomegranate, Premium Raspberry or White for some additional tartness)

Your choice of cheese (cream cheese, feta, burrata, feta...)

Nuts of your choice (walnuts, pine nuts, pistachios, almonds, pecans...)

## Method:

Toast the bread if you wish.

Place some cheese on the bread/toast, top with your choice of fruit and finish off with a drizzle of your favourite AUSBARREL variety.

Delicious!