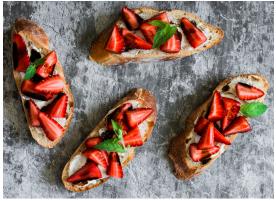

## DESSERT BRUSCHETTA WITH AUSBARREL

Bruschetta is not just for entrees, it is the perfect finish to your meal for dessert! Sweet and crunchy with the right amount of tang, this will become a firm favourite in your household.

## Ingredients:

Fresh, crusty bread (we love sourdough) Your choice of fruit (peaches, strawberries, fig, raspberries, blueberries, mandarin, apple, pear, grapes...)

Your choice of AUSBARREL (we love AUSBARREL Pear, Premium Fig, Premium Reserve for sweetness, or Premium Pomegranate, Premium Raspberry or White for some additional tartness)

Your choice of cheese (cream cheese, feta, burrata, feta...)

Nuts of your choice (walnuts, pine nuts, pistachios, almonds, pecans...)

## Method:

Toast the bread if you wish.

Place some cheese on the bread/toast, top with your choice of fruit and finish off with a drizzle of your favourite AUSBARREL variety.

Delicious!